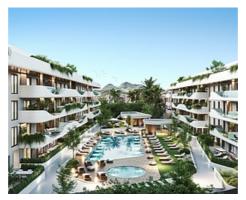

## Contemporary apartments in Marbella

**Location: Marbella Price: 590,000 € - 1,505,000 €** 

This new development is strategically located in the heart of San Pedro ensuring that everything you need is just a few steps away. From supermarkets, stores to pharmacies and medical services, as well as one of the best tennis and paddle tennis clubs in the area, golf courses, restaurants and beach clubs. The apartments will be built with top materials and qualities throughout, open plan living areas illuminated.

Ranging from 2 to 4 bedrooms, apartments and penthouses, with spacious interiors of up to 195 m2 and fabulous terraces of up to 189 m2, each apartment is a testament to contemporary design and elegance. All the properties will have at least one parking space and store room included in the price and all the apartments are personalizables according to the buyer's taste.

The communal areas are no less impressive, immerse yourself in state-of-the-art facilities such as a dedicated coworking space for the modern professional, EV charging points for the environmentally conscious, indoor heated swimming pool and a fully equipped gym and spa. The complex will be completely gated, with security entrance and control gate.