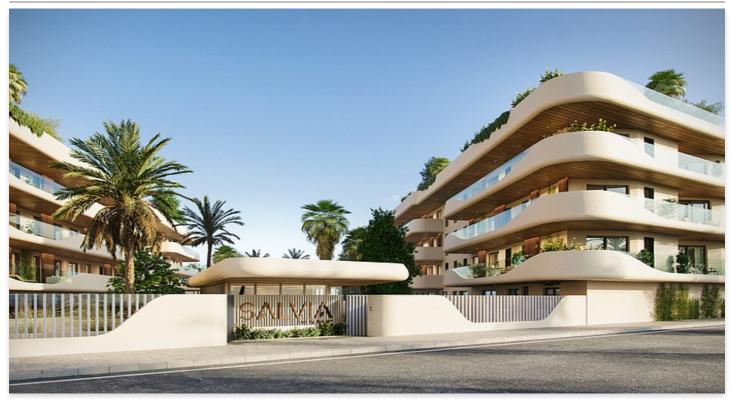

## Contemporary apartments in Marbella

**Location: Marbella Price: 590,000 € - 1,505,000 €** 

This new development is strategically located in the heart of San Pedro ensuring that everything you need is just a few steps away. From supermarkets, stores to pharmacies and medical services, as well as one of the best tennis and paddle tennis clubs in the area, golf courses, restaurants and beach clubs. The apartments will be built with top materials and qualities throughout, open plan living areas illuminated.

Ranging from 2 to 4 bedrooms, apartments and penthouses, with spacious interiors of up to 195 m2 and fabulous terraces of up to 189 m2, each apartment is a testament to contemporary design and elegance. All the properties will have at least one parking space and store room included in the price and all the apartments are personalizables according to the buyer's taste.

The communal areas are no less impressive, immerse yourself in state-of-the-art facilities such as a dedicated coworking space for the modern professional, EV charging points for the environmentally conscious, indoor heated swimming pool and a fully equipped gym and spa. The complex will be completely gated, with security entrance and control gate.